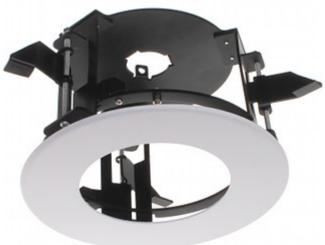

## Code: MH-10S CAMERA CEILING BRACKET MH-10S

Suspended ceiling bracket. Designed to OWA type ceilings. Bracket with camera is freely placed on the suspended ceiling. Installation needs access to both sides of camera mounting panel hole. The most part of camera is hidden in ceiling, so the camera looks like typical dome camera (due to its small dimensions).

| Material:                                            | Metal              |
|------------------------------------------------------|--------------------|
| Color:                                               | White              |
| Min. distance between ceiling and suspended ceiling: | 120 mm             |
| Suspended ceiling thickness range:                   | 15 78 mm           |
| Montage hole diameter:                               | Ø 190 mm           |
| Dimensions:                                          | 190 x 190 x 120 mm |
| Guarantee:                                           | 2 years            |