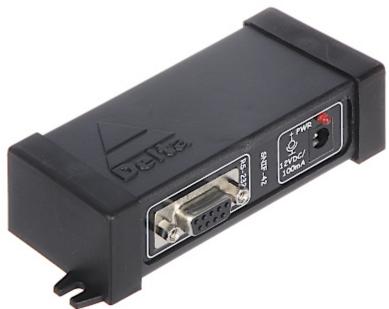

## RS-232 PORT SNIFFER OVER RS-485 **SNIF-42**

| RS-232 capturing data line: | TXD (pin 3)                                                                                                 |
|-----------------------------|-------------------------------------------------------------------------------------------------------------|
| Range RS-485:               | 1200 m                                                                                                      |
| Power supply:               | 12 V DC / 0.1 A (power adapter not included)                                                                |
| Main features:              | Data capturing from TXD line of the RS-232 cable Applies to data transmission from PC to the fiscal printer |
| Weight:                     | 0.076 kg                                                                                                    |
| Dimensions:                 | 119 x 63 x 30 mm                                                                                            |
| Manufacturer / Brand:       | DELTA                                                                                                       |
| Guarantee:                  | 3 years                                                                                                     |