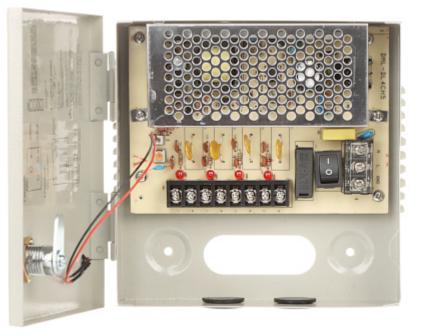

## Code: 12V/3.3A/PA4 SWITCHING ADAPTER **12V/3.3A/PA4**

Power adapter is equipped with aesthetic, solidly made metal casing box. Adapter operation is indicated by LED placed on the casing box. The power supply adapter is stabilized and allows to connect up to 4 devices with max. current consumption of 825mA for each output.

| Adapter type:                          | Switching                     |
|----------------------------------------|-------------------------------|
| Output voltage:                        | 12 V DC                       |
| Output voltage adjustment:             | 11 13 V                       |
| Max. output current (total):           | 3.3 A                         |
| Max. output current for single output: | 0.85 A                        |
| LED indication:                        | ¥                             |
| Protections:                           | • Overload<br>• Short-circuit |
| Input voltage:                         | 230 V AC                      |
| Power:                                 | 40 W                          |
| Number of outputs:                     | 4                             |
| Connector type:                        | Cable terminals               |
| Main features:                         | IEC power input               |
| Housing type:                          | Metal, wall-mounted           |
| Key closed:                            | ¥                             |
| Weight:                                | 0.69 kg                       |
| Dimensions:                            | 164 x 163 x 52 mm             |