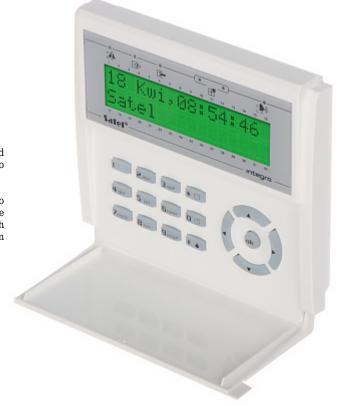

## KEYPAD FOR ALARM CONTROL PANEL INT-KLCD-GR SATEL

The INT-KLCD-GR keypad is intended for daily operations and programming the INTEGRA series alarm control system. It can be also used to ACU-100 wireless system controller programming.

The keypad is equipped with large LCD and 17 keys, which allows to menu operations, enter the data and start the selected functions. The LCD and keys can be back lighted. The keypad is also equipped with buzzer. It can confirm keypad operations and signal alarm system events.