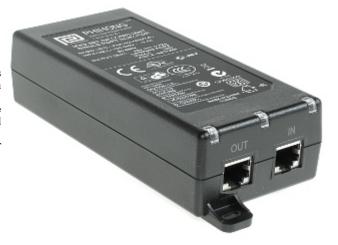

## DATA SHEET

Code: POE-48/2

## POWER ADAPTER VIA TWISTED-PAIR CABLE ${f POE-48/2}$ 48 V DC 15.4 W

The POE-48/2 is designed to powering devices using PoE technology. This technology allows to run the system with only one UTP/FTP cable which transmits data and provides supplying voltage.

Attention! If the power adaptor is using for continuous work (24H) the rated current of the adaptor should be less than 80% of the maximal current.

Attention! The power cord is not included (230V AC).

| Standards:                           | IEEE 802.3af                                                                      |
|--------------------------------------|-----------------------------------------------------------------------------------|
| Input voltage:                       | 100 V 240 V AC                                                                    |
| Output voltage:                      | 48 V DC                                                                           |
| Number of inputs:                    | 1                                                                                 |
| Connector:                           | 2 x RJ-45 socket                                                                  |
| Maximal output current:              | 0.35 A max. for 240 V AC                                                          |
| LED indicators:                      | <ul><li>Power connection</li><li>Connecting to the device</li><li>Error</li></ul> |
| Output power:                        | 15.4 W                                                                            |
| Protections:                         | Short-circuit Overload protection                                                 |
| Housing:                             | Plastic                                                                           |
| Operation temp. / Relative humidity: | 0 °C 40 °C / 5 % 90 %                                                             |
| Weight:                              | 0.2 kg                                                                            |
| Dimensions:                          | 140 x 65 x 36 mm                                                                  |
| Guarantee:                           | 2 years                                                                           |