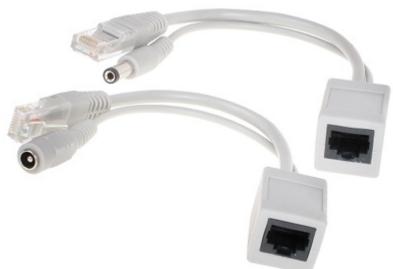

The kit includes two passive devices showed on the below pictures. They are equipped with RJ-45 and  $2.1/5.5\ mm$  (power) connectors.

| Number of inputs:                    | • 1 pcs Port LAN • 1 pcs Power supply |
|--------------------------------------|---------------------------------------|
| Input voltage:                       | max. 48 V                             |
| Output voltage:                      | max. 48 V DC                          |
| LED indicators:                      | -                                     |
| Protections:                         |                                       |
| Housing:                             | Plastic                               |
| Main features:                       | Color : White                         |
| Weight:                              | 0.060 kg                              |
| Dimensions:                          | 200 x 20 x 19 mm                      |
| Operation temp. / Relative humidity: | 0 55 °C / 10 90 %                     |
| Guarantee:                           | 2 years                               |