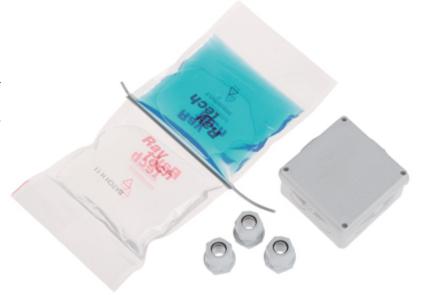

## GELBOX JOINTING KIT **MAGIC-BOX-100** IP68 RayTech

Universal mounting kit, which allows the connection of electrical, telephone, signal, antenna cables, etc. in the IP68 waterproof class. The box is perfect to use in areas with high moisture and underground (for example in electrical garden installations). The box can be easily mounted in both a horizontal and vertical positions - there is no danger of flowing out the gel.

The gel used to seal is not harmful to humans, environmentally safe, and easily removable when it is necessary to modify the connection.

| "Index of Protection":    | IP68                                                                                         |
|---------------------------|----------------------------------------------------------------------------------------------|
| Main features:            | The product is dedicated to protecting electrical connections, Gel color : Blue, Translucent |
| In the kit:               | • 3 x gland M25 x 1.5<br>• 5 x Blank module                                                  |
| Weight:                   | 0.3 kg                                                                                       |
| Internal dimensions:      | 98 x 98 x 44 mm                                                                              |
| External dimensions:      | 115 x 115 x 59 mm                                                                            |
| Installation temperature: | -15 °C 55 °C                                                                                 |
| Operation temp:           | ≤ 90 °C                                                                                      |
| Manufacturer / Brand:     | RayTech                                                                                      |
| Guarantee:                | 2 years                                                                                      |