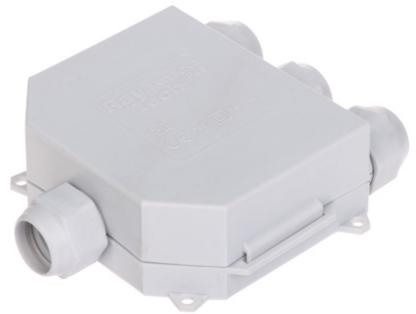

## JUNCTION BOX GELBOX ${f BABY-BOX3}$ IP68 / IP69K RayTech

Mounting box filled with gel, dedicated for connecting electric wires. The product meets the IP68 tightness class. The box is perfect to use in areas with high moisture and underground (for example in electrical garden installations). The box can be easily mounted in both a horizontal and vertical positions - there is no danger of flowing out the gel.

The gel used to seal is not harmful to humans, environmentally safe, and easily removable when it is necessary to modify the connection.

| "Index of Protection":                                | IP68 / IP69K               |
|-------------------------------------------------------|----------------------------|
| Weight:                                               | 0.400                      |
| Wire gauge:                                           | max. 5 x 6 mm <sup>2</sup> |
| Maximum cable diameter:                               | Ø 8 18 mm                  |
| Maximum diameter of the electrical installation pipe: | Ø 16 mm or Ø 20 mm         |
| Internal dimensions:                                  | 105 x 88 x 47 mm           |
| External dimensions:                                  | 121 x 120 x 44 mm          |
| Manufacturer / Brand:                                 | RayTech                    |
| Guarantee:                                            | 2 years                    |