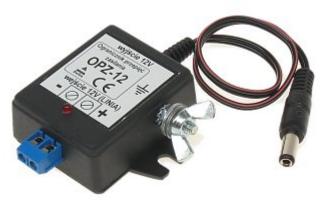

## Code: OPZ-12 POWER OVERVOLTAGE LIMITER **OPZ-12**

Our statistics collected from many years of service show that about 25 percent of damages of electronic equipment was caused by overvoltages. The OPZ-12 overvoltage limiter effectively protects signal line carrying away the stroke current to the ground, due to above provides adequate overvoltage protection for electronic devices. The device protects switching power supplies and electronic equipment against overvoltages. The OPZ-12 is a passive device, no power supplying is required.

ATTENTION! Before installation please read the next instructions: OPZ-12 is not symmetrical - the protected appliance must be connected to the cable with DC plug "wyjście 12V". The input terminal "wejście 12V(LINIA)" is connected to the power transmitting line with overvoltages risk. It is important to pay attention to linking the adequate terminals (+) and (-). Reverse connection would cause camera damage. The device has power LED indicator (correct connection test). Any installation work cannot be led during thunderstorm. OPZ-12 requires good quality grounding installation. The limiter should be placed as near as possible to the guarded appliance.

| Rated voltage:              | 12 V DC                                    |
|-----------------------------|--------------------------------------------|
| Maximum working DC voltage: | 15 V DC                                    |
| Rated current:              | 1 A                                        |
| Maximum stroke current:     | 5 kA (8/20µs)                              |
| Protection level:           | 700 V (8/20µs)                             |
| Grounding:                  | indirect, via grounding bolt               |
| Input socket type:          | terminals                                  |
| Output socket type:         | cable with power connector 2.1/5.5mm 30 cm |
| Weight:                     | 0.05 kg                                    |
| Dimensions:                 | 68 x 60 x 20 mm                            |
| Manufacturer / Brand:       | DELTA                                      |
| Guarantee:                  | 3 years                                    |