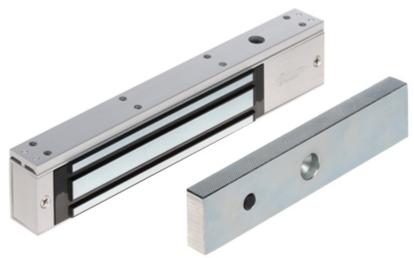

## ELECTROMAGNETIC LOCK ASF280A-V1 DAHUA

Electromagnetic lock, surface, single. With a simple design and modern manufacturing technology, is a reliable device to lock doors and gates. Force an entry closed by lock requires the use of force of > 280 kg. It operates reversibly - it is open when power is off. The lock is composed of two elements: electromagnet (usually mounted in the frame) and lock plate (usually mounted in the door). Error free operation of the lock is a result of lack the mechanical elements, which after some time become damaged.

Device is designed for indoor use only.

| Load capacity:        | 280 kg                                                                                                                                                                                                                                        |
|-----------------------|-----------------------------------------------------------------------------------------------------------------------------------------------------------------------------------------------------------------------------------------------|
| Rated voltage:        | 12 V DC                                                                                                                                                                                                                                       |
| Current consumption:  | 510 mA                                                                                                                                                                                                                                        |
| Main features:        | <ul> <li>LED indication,</li> <li>Door status detection</li> <li>The NO/NC output indicating opening the door</li> <li>Leaving the door open after a power failure</li> <li>For indoor use</li> <li>Door thickness range : 5 15 cm</li> </ul> |
| Weight:               | 1.95 kg (total)                                                                                                                                                                                                                               |
| Dimensions:           | • 250 x 49 x 26 mm (electromagnetic lock)<br>• 180 x 38 x 13 mm (metal plate)                                                                                                                                                                 |
| Manufacturer / Brand: | DAHUA                                                                                                                                                                                                                                         |
| Guarantee:            | 2 years                                                                                                                                                                                                                                       |