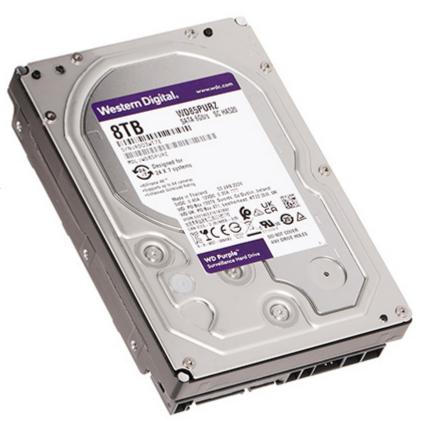

## HDD FOR DVR ${f HDD\text{-}WD85PURZ}$ 8TB 24/7 WESTERN DIGITAL

All WD Purple surveillance-class drives are equipped with AllFrame 4K technology, which improves ATA streaming to help reduce frame loss, improve overall video playback, and increase the number of hard drives bays supported within a NVR. These drives are dedicated to HD video recording continuously in 24/7 mode and have reduced energy consumption. Serial ATA interface connection.

| Capacity:                              | 8 TB                                                                                                                                                                                                                                  |
|----------------------------------------|---------------------------------------------------------------------------------------------------------------------------------------------------------------------------------------------------------------------------------------|
| Interface:                             | Serial ATA/600                                                                                                                                                                                                                        |
| Size format:                           | 3.5 "                                                                                                                                                                                                                                 |
| Cache memory:                          | 256 MB                                                                                                                                                                                                                                |
| Technology:                            | NCQ - Native Command Queuing Allframe 4K - Reducing video frame "loss" phenomenon IntelliSeek - reduce damaging ambient noise and vibrations Enhanced Workload Rating Increased hard drive workload rate - even up to 180 TB per year |
| Designed to continuous operation 24/7: | <b>&gt;</b>                                                                                                                                                                                                                           |
| Weight:                                | 0.7 kg                                                                                                                                                                                                                                |
| Manufacturer / Brand:                  | WESTERN DIGITAL                                                                                                                                                                                                                       |
| Guarantee:                             | 3 years                                                                                                                                                                                                                               |