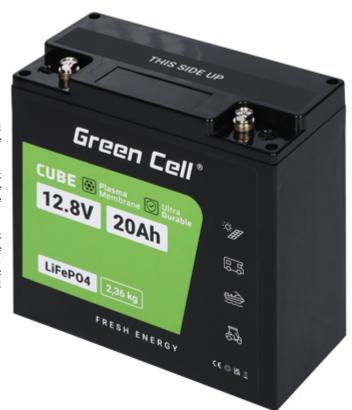

## DATA SHEET

Code: 12.8V/20AH/LIFEPO4-GC

## BATTERY 12.8V/20AH/LIFEPO4-GC Green Cell

The lithium-iron-phosphate battery is characterized by exceptional durability, current efficiency and charging speed. It is also a more durable and lighter alternative to lead-acid batteries.

| Battery capacity:         | 20 Ah                                              |
|---------------------------|----------------------------------------------------|
| Rated voltage:            | 12.8 V                                             |
| Battery charging current: | 10 A                                               |
| Battery type:             | LiFePO <sub>4</sub> lithium-iron-phosphate battery |
| Battery lifetime:         | > 10 years ( > 2000 cycles @ 85 % DoD )            |
| Connector:                | M5 screw                                           |
| Weight:                   | 2.34 kg                                            |
| Dimensions:               | 181 x 76 x 170 mm                                  |
| Manufacturer / Brand:     | Green Cell                                         |
| Guarantee:                | 2 years                                            |