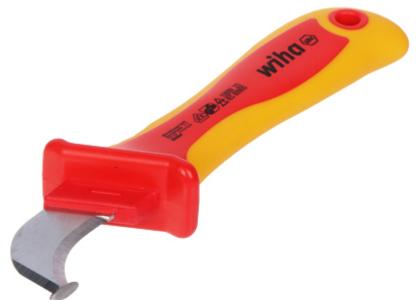

## SHEATH REMOVAL KNIFE WH-BLADE-1 WIHA

Wiha double-blade knife designed for fitters, electricians for cutting wires and stripping insulation.

The tool is durable and reliable. It will be useful during electrical installation works.

| Blade length:         | 40 mm                                                                                                                                                                                                           |
|-----------------------|-----------------------------------------------------------------------------------------------------------------------------------------------------------------------------------------------------------------|
| Blade width:          | 18 mm                                                                                                                                                                                                           |
| Blade thickness:      | 2 mm                                                                                                                                                                                                            |
| Main features:        | The knife is terminated with a guide which minimizes the possibility of damaging the inner conductors of the cable, Insulation made in accordance with VDE, GS quality mark, Compliance with IEC 60900 standard |
| Weight:               | 0.113 kg                                                                                                                                                                                                        |
| Dimensions:           | 215 x 50 x 30 mm                                                                                                                                                                                                |
| Manufacturer / Brand: | WIHA                                                                                                                                                                                                            |
| Guarantee:            | 2 years                                                                                                                                                                                                         |