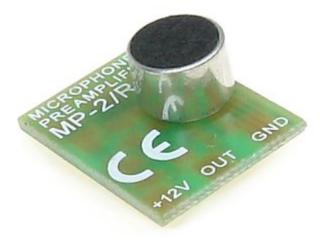

## Code: MP-2/R ADJUSTABLE AUDIO MODULE **MP-2/R**

The MP-2/R is designed to listen to sound from the surroundings and operate with DVRs. Module was made in SMD technology for further mounting, eg in camera bracket. The device has the microphone directly mounted on the PCB, and gain control PCB potentiometer. There are soldering points on the PCB to solder the module connecting wires.

| Bandwidth:            | 20 Hz 18 kHz            |
|-----------------------|-------------------------|
| S/N ratio:            | $\geq 60 \text{ dB}$    |
| Operation area:       | 5 150 m <sup>2</sup>    |
| Gain adjustment:      | 1x 500x                 |
| Power supply:         | 12 V DC                 |
| Microphone:           | on the preamplifier PCB |
| Output impedance:     | 600 Ω - Coaxial cable   |
| Current consumption:  | 5 mA                    |
| Housing:              | -                       |
| Dimensions:           | 19 x 24 x 9 mm          |
| Weight:               | 0.003 kg                |
| Manufacturer / Brand: | DELTA                   |
| Guarantee:            | 3 years                 |