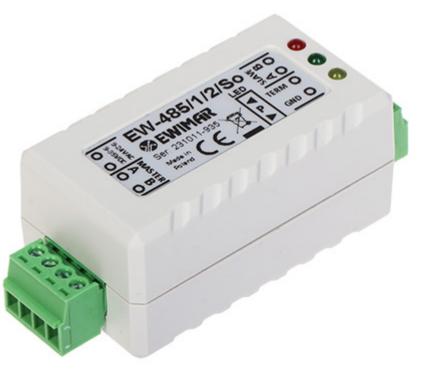

## Code: EW-485/1/2/SO BIDIRECTIONAL OPTICAL SEPARATOR **EW-485/1/2/SO** EWIMAR

The EW-485/1/2/SO separator is designed for galvanic separation of devices connected via the RS-485 bus. It eliminates transmission interferences and possible damages to RS-485 line transmitters caused by potential differences.

Removable screw terminals are used as connecting elements. The condition of correct protection is connecting the EW-485/1/2/SO device to the proper grounding or PE wire.

| Number of inputs:                        | 1 pcs Port RS-485<br>1 pcs Power supply              |
|------------------------------------------|------------------------------------------------------|
| Number of outputs:                       | 1 pcs                                                |
| Operation mode:                          | Bi-directional RS-485 (half duplex) : Master - Slave |
| Max. transmission speed:                 | 1 Mbit                                               |
| Overvoltage protection:                  | 600 W - Port RS-485 + Power connector                |
| Opto-isolation between input and output: | 1 kV DC                                              |
| Power supply:                            | • 9 V - 35 V DC<br>• 9 V - 24 V AC                   |
| Current consumption:                     | 50 mA @ 12 V DC                                      |
| Operation temp:                          | -20 °C 60 °C                                         |
| Weight:                                  | 0.04 kg                                              |
| Dimensions:                              | 76 x 32 x 27 mm                                      |
| Manufacturer / Brand:                    | EWIMAR                                               |
| Guarantee:                               | 2 years                                              |