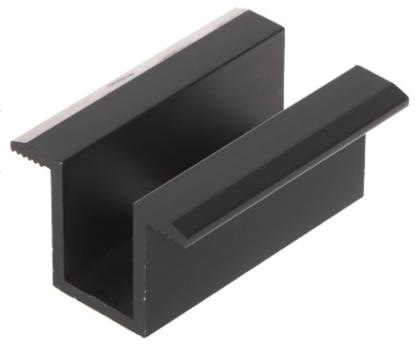

## UNIVERSAL MIDDLE CLAMP **PV-KSU/50/B** FOR SOLAR PANELS

The PV-KSU/50/B middle clamp is used to fix the solar panels to the mounting rails. The surface pressing the panel frame is grooved, which guarantees better grip of the panel.

The middle clamp is mounted between two solar panels. The size of the clamp is universal, you only need to adjust the length of the fixing screw to the height of the frame of the panel used.

Attention! The set does not include a fixing screw.