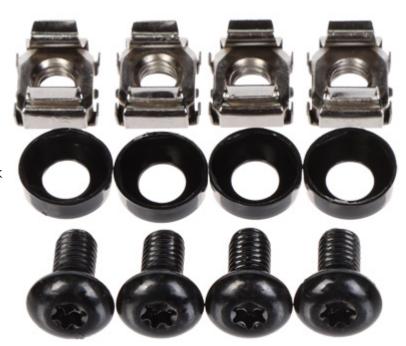

## Code: SM-6/RACK-B MOUNTING SCREWS **SM-6/RACK-B**

Four pieces of screws to install the RACK  $19^{\prime\prime}$  / RACK  $10^{\prime\prime}$  cabinets equipment to the mounting rails.

| Application:      | Rack 19" / Rack 10"                                                                                                                                                                                    |
|-------------------|--------------------------------------------------------------------------------------------------------------------------------------------------------------------------------------------------------|
| Package includes: | <ul> <li>4 x M6 screw, Torx T-25 socket,</li> <li>4 x cage nut,</li> <li>4 x plastic shoulder washer, which protects the varnish coating of panels from damage during tightening the screws</li> </ul> |
| Material:         | Steel, Anodized surface                                                                                                                                                                                |
| Weight:           | 0.035 kg                                                                                                                                                                                               |
| Guarantee:        | 2 years                                                                                                                                                                                                |