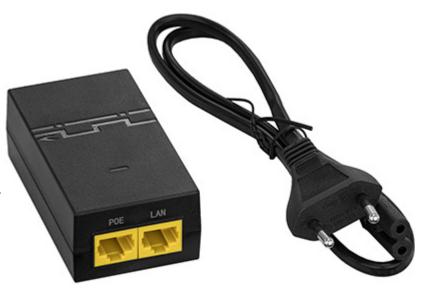

## POE POWER ADAPTER **RG-POE-AF15** 15.6 W REYEE

The RG-POE-AF15 is designed to powering devices using PoE technology. This technology allows to run the system with only one UTP/FTP cable which transmits data and provides supplying voltage.

| Standards:                           | Passive PoE                                                |
|--------------------------------------|------------------------------------------------------------|
| Input voltage:                       | 100 V 240 V AC                                             |
| Output voltage:                      | 52 V DC                                                    |
| Maximal output current:              | 0.3 A                                                      |
| Number of inputs:                    | 1                                                          |
| Connector:                           | 2 x RJ-45 socket                                           |
| Supported data rates:                | 1 Gb/s                                                     |
| LED indicators:                      | Power connection                                           |
| Output power:                        | 15.6 W                                                     |
| Housing:                             | Plastic                                                    |
| Pin numbers for RJ-45 connector:     | DATA: 1, 2 and 3, 6<br>Power supply: 4, 5 (+) and 7, 8 (-) |
| Certificates:                        | CE                                                         |
| Operation temp. / Relative humidity: | -10 °C 45 °C / 5 % 95 % (non-condensing)                   |
| Weight:                              | 0.09 kg                                                    |
| Dimensions:                          | 93 x 47 x 30 mm                                            |
| Manufacturer / Brand:                | RUIJIE / REYEE                                             |
| Guarantee:                           | 3 years                                                    |