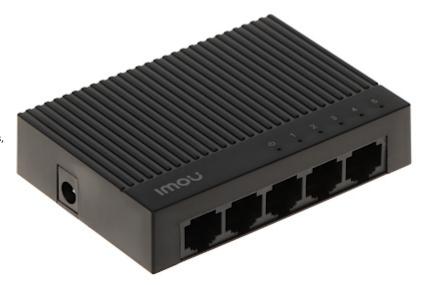

## SWITCH **SF105C** 5-PORT IMOU

The device is widely used in small computer networks, neighborhood networks.

| LAN ports:            | 5 x RJ45                                     |
|-----------------------|----------------------------------------------|
| Management:           | -                                            |
| LED diodes:           | Power, Link/Act                              |
| Transmission speed:   | 10 / 100 Mbps, 5 LAN ports                   |
| Main features:        | Plug & Play Possibility to mount to the wall |
| Certificates:         | CE, FCC                                      |
| Housing:              | Plastic, Desktop                             |
| Power supply:         | 5 V DC / 1 A (power adapter included)        |
| Power consumption:    | max. 0.6 W                                   |
| Weight:               | 0.054 kg                                     |
| Dimensions:           | 87 x 61 x 21 mm                              |
| Manufacturer / Brand: | IMOU                                         |
| Guarantee:            | 2 years                                      |