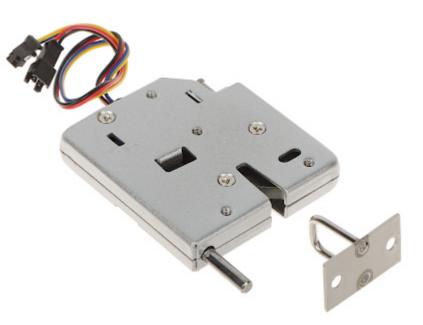

## Code: ATLO-DT-C07 ELECTROMAGNETIC CABINET LOCK ATLO-DT-C07

The ATLO-DT-C07 cabinet lock allows for convenient and safe management of access to cabinets or deposit boxes in places such as: airports, shopping centers, swimming pools, gyms, sports halls, etc. The lock has been equipped with a spring lever, thanks to which the cabinet door will automatically open when unlocked.

Due to its construction, the lock remains closed in the event of a power failure. It is possible to release the lock of the lock mechanically, but it requires direct access to the mechanism.

| Rated voltage:                                 | 12 V DC                                                                                                                                                                                                             |
|------------------------------------------------|---------------------------------------------------------------------------------------------------------------------------------------------------------------------------------------------------------------------|
| Current consumption:                           | 2 A                                                                                                                                                                                                                 |
| Application:                                   | right-side door / left-side door                                                                                                                                                                                    |
| Ratched lock:                                  | -                                                                                                                                                                                                                   |
| Memory function:                               | -                                                                                                                                                                                                                   |
| Reverse action:                                | -                                                                                                                                                                                                                   |
| Clearance adjustment:                          | -                                                                                                                                                                                                                   |
| Main features:                                 | <ul> <li>Built-in spring lever,</li> <li>Maximum diameter of the lock latch : 3 mm,</li> <li>Possibility of mechanical unlocking of the lock mechanism</li> <li>Lock state check</li> <li>Color : Silver</li> </ul> |
| Allowable load of the door impacting the lock: | 150 kg                                                                                                                                                                                                              |
| Weight:                                        | <ul> <li>0.18 kg - Door lock (strike)</li> <li>0.01 kg - Staple</li> </ul>                                                                                                                                          |
| Dimensions:                                    | <ul> <li>73 x 66 x 14 mm - Door lock (strike)</li> <li>35 x 20 x 25 mm - Staple</li> </ul>                                                                                                                          |
| Manufacturer / Brand:                          | ATLO                                                                                                                                                                                                                |
| Guarantee:                                     | 2 years                                                                                                                                                                                                             |