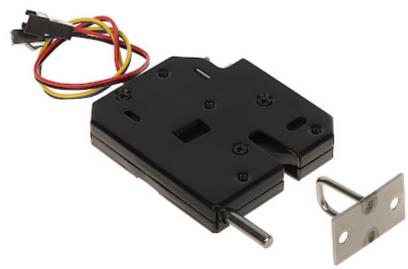

## ELECTROMAGNETIC CABINET LOCK ATLO-DT-B07

The ATLO-DT-B07 cabinet lock allows for convenient and safe management of access to cabinets or deposit boxes in places such as: airports, shopping centers, swimming pools, gyms, sports halls, etc. The lock has been equipped with a spring lever, thanks to which the cabinet door will automatically open when unlocked.

Due to its construction, the lock remains closed in the event of a power failure. It is possible to release the lock of the lock mechanically, but it requires direct access to the mechanism.

| Rated voltage:                                 | 12 V DC                                                                                                                                                    |
|------------------------------------------------|------------------------------------------------------------------------------------------------------------------------------------------------------------|
| Current consumption:                           | 2 A                                                                                                                                                        |
| Application:                                   | right-side door / left-side door                                                                                                                           |
| Ratched lock:                                  | -                                                                                                                                                          |
| Memory function:                               | -                                                                                                                                                          |
| Reverse action:                                | -                                                                                                                                                          |
| Clearance adjustment:                          | -                                                                                                                                                          |
| Main features:                                 | Built-in spring lever, Maximum diameter of the lock latch : 3 mm, Possibility of mechanical unlocking of the lock mechanism Lock state check Color : Black |
| Allowable load of the door impacting the lock: | 150 kg                                                                                                                                                     |
| Weight:                                        | • 0.18 kg - Door lock (strike)<br>• 0.01 kg - Staple                                                                                                       |
| Dimensions:                                    | • 73 x 66 x 14 mm - Door lock (strike)<br>• 35 x 20 x 25 mm - Staple                                                                                       |
| Manufacturer / Brand:                          | ATLO                                                                                                                                                       |
| Guarantee:                                     | 2 years                                                                                                                                                    |