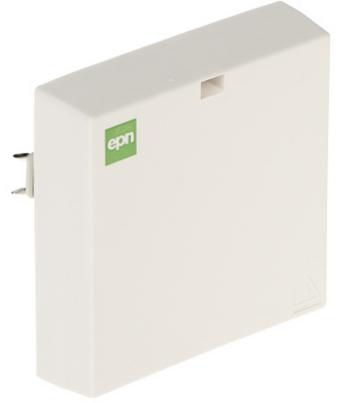

## BOX FOR FLUSH-MOUNTED CONNECTIONS FOR HOUSEHOLD APPLIANCES ${f PK-AGD/1/EPN}$ Elektro-Plast

The PK-AGD/1/EPN household appliance connection box allows you to conveniently and aesthetically directly connect the cables supplied to household appliances with the cables located in the wall. The product is intended for installation using claws or screws in standard electrical flush-mounted boxes.

| Number of terminals:   | 5 pcs : 2 x 2.5 mm <sup>2</sup> - screw terminals                                                                     |
|------------------------|-----------------------------------------------------------------------------------------------------------------------|
| "Index of Protection": | IP40                                                                                                                  |
| Main features:         | <ul> <li>Claw or screw mounting</li> <li>Cover fastened with latches</li> <li>Flat housing profile : 21 mm</li> </ul> |
| Material:              | Plastic                                                                                                               |
| Color:                 | White                                                                                                                 |
| Weight:                | 0.06 kg                                                                                                               |
| Dimensions:            | 82 x 82 x 45 mm                                                                                                       |
| Manufacturer / Brand:  | Elektro-Plast Nasielsk                                                                                                |
| Guarantee:             | 2 years                                                                                                               |