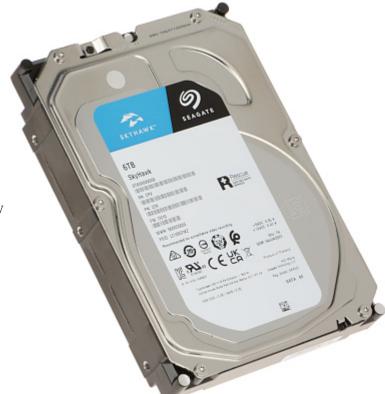

## HDD FOR DVR **HDD-ST6000VX009** 6TB 24/7 SkyHawk SEAGATE

Internal, 3.5" HDD with excellent performance.

The disk is designed for reliable 24-hour operation in CCTV surveillance systems. Serial ATA interface connection.

| Capacity:                              | 6 TB                                                                                                                                                                                                                                                                                                                                                                                                     |
|----------------------------------------|----------------------------------------------------------------------------------------------------------------------------------------------------------------------------------------------------------------------------------------------------------------------------------------------------------------------------------------------------------------------------------------------------------|
| Interface:                             | SATA 6 Gb/s                                                                                                                                                                                                                                                                                                                                                                                              |
| Size format:                           | 3.5 "                                                                                                                                                                                                                                                                                                                                                                                                    |
| Cache memory:                          | 256 MB                                                                                                                                                                                                                                                                                                                                                                                                   |
| Technology:                            | <ul> <li>ImagePerfect™ firmware is designed to ensure seamless video footage capture in 24×7 surveillance workloads</li> <li>Built-in data recovery function for uninterrupted video streaming</li> <li>Increased hard drive workload rate - even up to 180 TB per year</li> <li>Optimized to handle up to 64 single-stream HD cameras</li> <li>MTBF (Mean Time Between Faults) : 1 000 000 h</li> </ul> |
| Designed to continuous operation 24/7: | ✓                                                                                                                                                                                                                                                                                                                                                                                                        |
| Weight:                                | 0.62 kg                                                                                                                                                                                                                                                                                                                                                                                                  |
| Manufacturer / Brand:                  | SEAGATE                                                                                                                                                                                                                                                                                                                                                                                                  |
| Guarantee:                             | 3 years                                                                                                                                                                                                                                                                                                                                                                                                  |