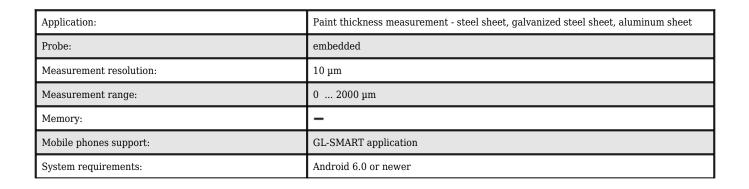

## DATA SHEET

| Main features:        | <ul> <li>Bluetooth interface</li> <li>Measurement Assistant function : LED indicator - information about the condition of the car's paint</li> <li>Hold - stopping the meter reading</li> <li>Meter calibration - zeroing (calibration) plate is included</li> <li>Built-in LCD display - with light indication</li> <li>ON/OFF/MENU button</li> <li>Function button</li> <li>Battery charge indicator</li> <li>Automatic power-off</li> </ul> Cooperation with the GL-SMART application : <ul> <li>basic and extended measurement with record of measurements</li> <li>professional measurement with measurements for each element - 30 measurements per element</li> <li>creating and editing reports</li> <li>report exporting in PDF format</li> <li>adding vehicle photos to measurements and reports</li> <li>The set includes a practical case</li> </ul> |
|-----------------------|------------------------------------------------------------------------------------------------------------------------------------------------------------------------------------------------------------------------------------------------------------------------------------------------------------------------------------------------------------------------------------------------------------------------------------------------------------------------------------------------------------------------------------------------------------------------------------------------------------------------------------------------------------------------------------------------------------------------------------------------------------------------------------------------------------------------------------------------------------------|
| Power supply:         | 2 x 1.5V, type AAA/LR03 battery - included                                                                                                                                                                                                                                                                                                                                                                                                                                                                                                                                                                                                                                                                                                                                                                                                                       |
| Weight:               | 0.116 kg                                                                                                                                                                                                                                                                                                                                                                                                                                                                                                                                                                                                                                                                                                                                                                                                                                                         |
| Dimensions:           | 123 x 67 x 28 mm                                                                                                                                                                                                                                                                                                                                                                                                                                                                                                                                                                                                                                                                                                                                                                                                                                                 |
| Supported languages:  | Polish, English                                                                                                                                                                                                                                                                                                                                                                                                                                                                                                                                                                                                                                                                                                                                                                                                                                                  |
| Manufacturer / Brand: | PRODIG-TECH                                                                                                                                                                                                                                                                                                                                                                                                                                                                                                                                                                                                                                                                                                                                                                                                                                                      |
| Guarantee:            | 2 years                                                                                                                                                                                                                                                                                                                                                                                                                                                                                                                                                                                                                                                                                                                                                                                                                                                          |