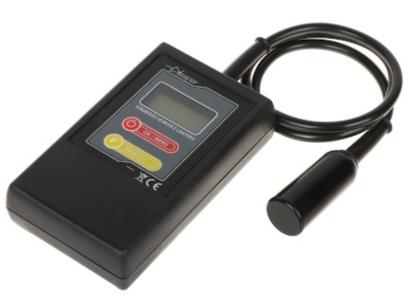

## Code: GL-1S PAINT THICKNESS GAUGE **GL-1S** PRODIG-TECH

A paint thickness gauge is a tool that measures paint layers to check whether the vehicle has not been repainted.

The GL-1S is a standard gauge for measuring paint thickness on automotive steel sheets.

| Application:            | Paint thickness measurement - steel sheet, galvanized steel sheet                                                                                                                                                                                                                    |
|-------------------------|--------------------------------------------------------------------------------------------------------------------------------------------------------------------------------------------------------------------------------------------------------------------------------------|
| Probe:                  | on the cable - 60 cm                                                                                                                                                                                                                                                                 |
| Measurement resolution: | $1$ /10 $\mu m$ (selectable in the menu)                                                                                                                                                                                                                                             |
| Measurement range:      | 0 1100 µm                                                                                                                                                                                                                                                                            |
| Memory:                 | 100 measurements                                                                                                                                                                                                                                                                     |
| Mobile phones support:  | -                                                                                                                                                                                                                                                                                    |
| System requirements:    | -                                                                                                                                                                                                                                                                                    |
| Main features:          | <ul> <li>Meter calibration - zeroing (calibration) plate is included</li> <li>Built-in LCD display - with light indication</li> <li>ON/OFF/MENU button</li> <li>Function button</li> <li>Battery charge indicator</li> <li>Automatically turns off the device after 3 min</li> </ul> |
| Power supply:           | 9V, type 6F22/6LR61 battery - included                                                                                                                                                                                                                                               |
| Weight:                 | 0.228 kg                                                                                                                                                                                                                                                                             |
| Dimensions:             | 110 x 66 x 26 mm                                                                                                                                                                                                                                                                     |
| Supported languages:    | Polish                                                                                                                                                                                                                                                                               |
| Manufacturer / Brand:   | PRODIG-TECH                                                                                                                                                                                                                                                                          |
| Guarantee:              | 2 years                                                                                                                                                                                                                                                                              |