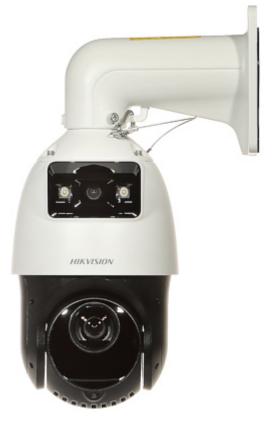

## IP SPEED DOME CAMERA OUTDOOR **DS-2SE4C425MWG-E(14F0)** TandemVu

ColorVu - 3.7 Mpx 4.8 ... 120 mm Hikvision

The Speed Dome IP camera, in addition to the traditional PTZ camera module, also has a panoramic camera module mounted in the same housing. The series of these cameras can be used to monitor large spaces in high definition, such as rivers, roads, railways, airports, squares, parks, meeting places, etc.

Built-in IR illuminator allows to operate at night conditions, and vari-focal lens with wide range of view angle adjustment enables optimal set the view field of camera to all conditions. The range of IR illumination according to the manufacturer data, depends on outer conditions (visibility - air transparency, environment, wall colors ie. scene reflectance).

The ColorVu series camera allows to obtain clear, colorful image even in very poor lighting conditions. PoE powering possibility, compatible with the 802.3at standard makes the device more universal and easier to install.