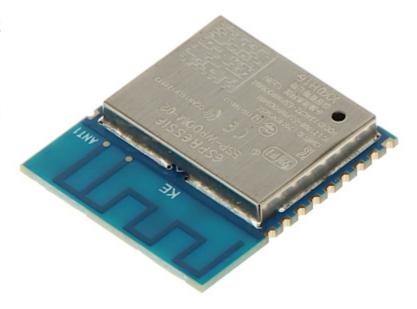

## WI-FI MODULE **ESP-WROOM-02** ESP8266EX Espressif

The ESP-WROOM-02 Wi-Fi module is a perfect complement to devices and systems based on popular microcontrollers (such as Arduino). This module allows you to extend the capabilities of devices with wireless communication - both working as a client and as an access point.

| Supported standards:  | IEEE 802.11 b/g/n                                                  |
|-----------------------|--------------------------------------------------------------------|
| Processor:            | ESP8266EX                                                          |
| Operation modes:      | Station / Soft AP / Station + Soft AP                              |
| Antenna type:         | Indoor                                                             |
| Interface:            | UART 3.3 V, SDIO, HSPI, I2C, I2S, GPIO, IR Remote Control, PWM     |
| Frequency range:      | 2.4 GHz                                                            |
| Receiver sensitivity: | • 11b 11M : -91 dBm<br>• 11g 54M : -75 dBm<br>• 11n MCS7 : -72 dBm |
| Security measures:    | WEP / TKIP / AES, WPA-PSK/WPA2-PSK                                 |
| Operation temp:       | -40 °C 85 °C                                                       |
| Weight:               | 0.001 kg                                                           |
| Dimensions:           | 20 x 18 x 2.8 mm                                                   |
| Manufacturer / Brand: | Espressif                                                          |
| Guarantee:            | 2 years                                                            |