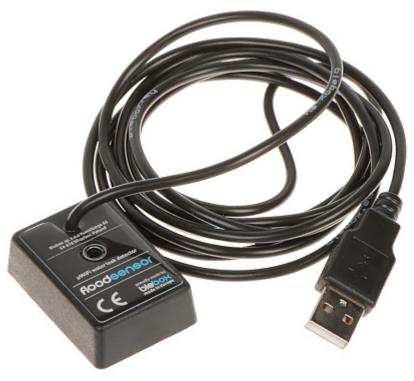

## WATER FLOOD DETECTOR **FLOOD-SENSOR/BLEBOX** Wi-Fi

The FLOOD-SENSOR/BLEBOX is a flooding, leakage sensor that communicates over a local WiFi network (can operate without Internet). The device should be installed in a place where water leakage may occur and in a place that protects against accidental damage - it should be mounted horizontally, with rivets down, cable up.

| Support:               | BleBox                                                                                                                                                                                                                                                                                                                                   |
|------------------------|------------------------------------------------------------------------------------------------------------------------------------------------------------------------------------------------------------------------------------------------------------------------------------------------------------------------------------------|
| Detection:             | Water                                                                                                                                                                                                                                                                                                                                    |
| Alarm signaling:       | Signal to the wBox mobile application     Acoustic (buzzer) - 75 dB                                                                                                                                                                                                                                                                      |
| Frequency range:       | 2.4 GHz Wi-Fi - IEEE 802.11g                                                                                                                                                                                                                                                                                                             |
| Mobile phones support: | The wBox free application on Android     The wBox free application on iOS                                                                                                                                                                                                                                                                |
| Power supply:          | 5 V 24 V DC - USB-A (power adapter not included)                                                                                                                                                                                                                                                                                         |
| Power consumption:     | 6 W (max)                                                                                                                                                                                                                                                                                                                                |
| Main features:         | • Length of the cable : 2 m, • Charts and measurement history • Data export in "*.csv" format • Phone notification • Internal antenna • µWiFi technology support, • remote access • Controlling BleBox devices • Voice control • Bidirectional communication • Transmission encryption : WPA2-PSK (AEAD) • Assembly : self-adhesive tape |

## DATA SHEET

| Housing:              | Plastic (ABS)   |
|-----------------------|-----------------|
| Color:                | Black           |
| Operation temp:       | -20 50 °C       |
| Weight:               | 0.04 kg         |
| Dimensions:           | 46 x 31 x 18 mm |
| Manufacturer / Brand: | BleBox          |
| Guarantee:            | 2 years         |