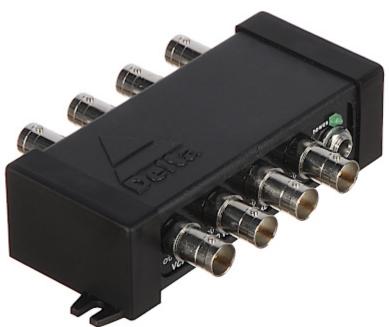

## VIDEO AMPLIFIER VCA-4/1200

increase of gain, the correction is deeper.

The amplifier must be used at the end of the transmission line (close to the monitor).

| Standard:                 | CVBS - PAL / NTSC                         |
|---------------------------|-------------------------------------------|
| Device type:              | Active                                    |
| Power supply:             | 12 V / 90 mA (power adapter not included) |
| Number of channels:       | 4 Video                                   |
| Video transmission range: | max. 1200 m                               |
| Video bandwidth:          | 0 9 MHz                                   |
| Coaxial socket impedance: | 75 Ω                                      |
| Coaxial socket type:      | 8 x BNC Straight socket                   |
| Main features:            | Signal correction                         |
| Weight:                   | 0.1 kg                                    |
| Dimensions:               | 117 x 30 x 80 mm                          |
| Manufacturer / Brand:     | DELTA                                     |
| Guarantee:                | 3 years                                   |