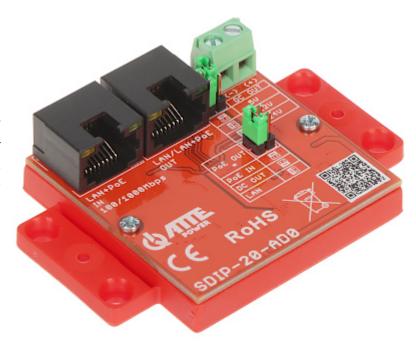

## POE ADAPTER **SDIP-20-AD0** ATTE

The SDIP-20-AD0 adapter is designed to power additional devices via a PoE line or reduce the PoE voltage present in the RJ45 plug with a bandwidth of 10/100/1000 Mbps. Appropriate jumper combinations allow to select the appropriate PoE power supply configuration at the output as well as the output voltage level from the converter.

The device can be powered from the PoE 802.3af / PoE 802.3at or PoE PASSIVE switch.

| Output power:         | max. 20 W                                                                                                                                |
|-----------------------|------------------------------------------------------------------------------------------------------------------------------------------|
| Number of inputs:     | 1 pcs RJ-45                                                                                                                              |
| Input voltage:        | 44 56 V DC - PoE                                                                                                                         |
| Output voltage:       | • screw terminals : 5 V DC / 12 V DC / 24 V DC - Set with jumpers • Port LAN OUT - Set with jumpers - in accordance with the user manual |
| LED indicators:       | DC output voltage presence indication                                                                                                    |
| Main features:        | Output voltages are configured using jumpers     "Index of Protection" : IP20                                                            |
| Protections:          | 1                                                                                                                                        |
| Housing:              | Plastic                                                                                                                                  |
| Color:                | Red                                                                                                                                      |
| Operation temp:       | -25 °C 50 °C                                                                                                                             |
| Weight:               | 0.04 kg                                                                                                                                  |
| Dimensions:           | 73 x 52 x 21 mm                                                                                                                          |
| Manufacturer / Brand: | ATTE                                                                                                                                     |
| Guarantee:            | 2 years                                                                                                                                  |