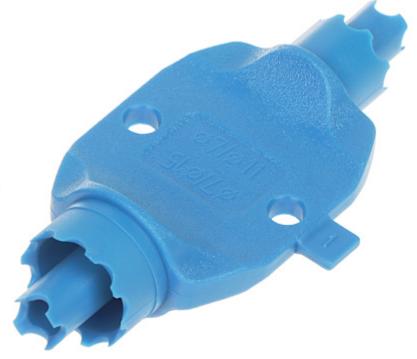

## A WEAKENING CUTTER IN JUNCTION BOXES F-CUTTER-V2 SIMET

The F-CUTTER-V2 cutter is designed for quick and convenient cutting of holes in glands integrated with junction boxes. This tool makes it possible to make a hole in the gland with a diameter of  $\varnothing$  7mm,  $\varnothing$  11mm or  $\varnothing$  15mm.

The design of the cutter makes its use more convenient and safer than using a knife. In addition, the holes made with the tool have an aesthetic, even edge.

The cutter also makes it easier to open the box cover.