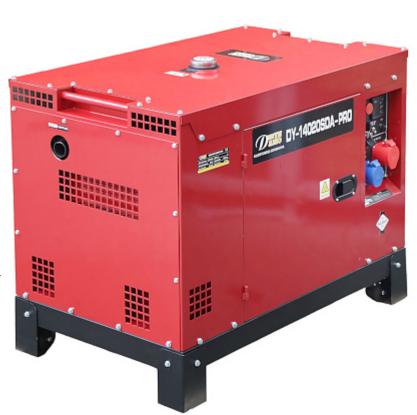

## POWER GENERATOR **DY-14020SDA-PRO** 14 kW SENCI Dynamo

A power generator equipped with a starter is ideal as a power source in the event of a power outage in the network or as a substitute power source in a company, on a construction site, at home or in a workshop. Rubber stabilizers and engine mounts as well as additional soundproofing of the engine compartment ensure a low noise level during the operation of the unit.

**Attention!** The device is not designed for continuous 24/7 operation. In case of long operation, the power generator should not be loaded with more than 75% of the nominal power.

| Nominal power:                        | 14 kW ,<br>4.5 kW - for a single-phase socket                                    |
|---------------------------------------|----------------------------------------------------------------------------------|
| Maximum power:                        | 15 kW                                                                            |
| Output voltage:                       | • 230 V AC,<br>• 400 V AC                                                        |
| Number of outlets:                    | • 1 pcs - single-phase, 32 A IEC 60309,<br>• 1 pcs - three-phase, 32 A IEC 60309 |
| Output frequency:                     | 50 Hz                                                                            |
| ATS compatible:                       | <b>✓</b>                                                                         |
| Voltage stabilization:                | AVR                                                                              |
| Built-in voltmeter:                   | <b>✓</b>                                                                         |
| Frequency measurement in Hz:          | <b>✓</b>                                                                         |
| Measuring the number of engine hours: | <b>✓</b>                                                                         |
| 12V DC output:                        | -                                                                                |
| Engine power:                         | 23 HP                                                                            |

## DATA SHEET

| Engine capacity:              | 1247 cm <sup>3</sup>                                                                                                                                                                                   |
|-------------------------------|--------------------------------------------------------------------------------------------------------------------------------------------------------------------------------------------------------|
| Engine type:                  | diesel engine with direct fuel injection, 2V95 - V-shaped, 2-cylinder, air cooled                                                                                                                      |
| Starting the engine:          | Electric - starter motor                                                                                                                                                                               |
| Noise level during operation: | 72 78 dB                                                                                                                                                                                               |
| Average fuel consumption:     | 1.7 l/h                                                                                                                                                                                                |
| Fuel tank capacity:           | 261                                                                                                                                                                                                    |
| Fuel gauge:                   | <b>&gt;</b>                                                                                                                                                                                            |
| Main features:                | Low oil level indicator light Overload protection Display of operating parameters : voltage, frequency, engine hours since the engine was last started, total engine hours Battery 12V/60Ah - included |
| Color:                        | Red                                                                                                                                                                                                    |
| Weight:                       | 297 kg                                                                                                                                                                                                 |
| Dimensions:                   | 1160 x 690 x 910 mm                                                                                                                                                                                    |
| Manufacturer / Brand:         | SENCI / Dynamo                                                                                                                                                                                         |
| Guarantee:                    | 2 years                                                                                                                                                                                                |