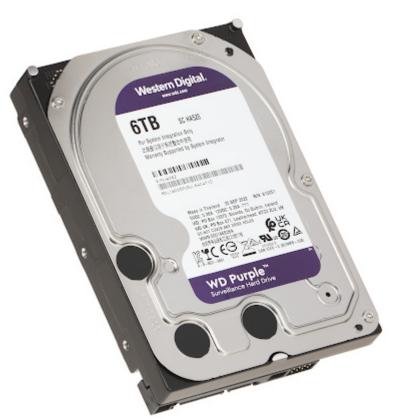

## Code: HDD-WD63PURU HDD FOR DVR **HDD-WD63PURU** 6TB 24/7 WESTERN DIGITAL

All WD Purple surveillance-class drives are equipped with AllFrame 4K technology, which improves ATA streaming to help reduce frame loss, improve overall video playback, and increase the number of hard drives bays supported within a NVR. These drives are dedicated to HD video recording continuously in 24/7 mode and have reduced energy consumption. Serial ATA interface connection.

| Capacity:                              | 6 TB                                                                                                                                                                                                                                                                                                                                                         |
|----------------------------------------|--------------------------------------------------------------------------------------------------------------------------------------------------------------------------------------------------------------------------------------------------------------------------------------------------------------------------------------------------------------|
| Interface:                             | Serial ATA/600                                                                                                                                                                                                                                                                                                                                               |
| Spindle speed:                         | 5400 RPM IntelliPower                                                                                                                                                                                                                                                                                                                                        |
| Size format:                           | 3.5 "                                                                                                                                                                                                                                                                                                                                                        |
| Cache memory:                          | 64 MB                                                                                                                                                                                                                                                                                                                                                        |
| Technology:                            | <ul> <li>CacheFlow — minimizes disk seek operations and overheads caused by rotational delays</li> <li>Allframe - Reducing video frame "loss" phenomenon</li> <li>IntelliSeek - reduce damaging ambient noise and vibrations</li> <li>IntelliPower - disks dedicated to HD video recording in 24/7 continuous mode and reduced energy consumption</li> </ul> |
| Designed to continuous operation 24/7: | ¥                                                                                                                                                                                                                                                                                                                                                            |
| Weight:                                | 0.57 kg                                                                                                                                                                                                                                                                                                                                                      |
| Manufacturer / Brand:                  | WESTERN DIGITAL                                                                                                                                                                                                                                                                                                                                              |
| Guarantee:                             | 3 years                                                                                                                                                                                                                                                                                                                                                      |