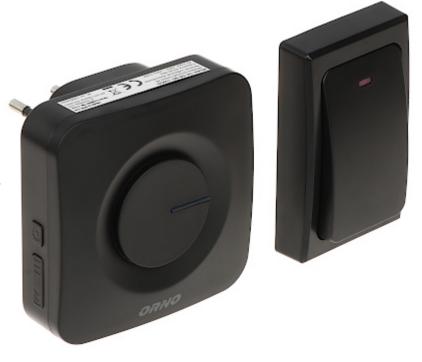

## BATTERY-FREE WIRELESS DOORBELL **OR-DB-MT-156** AC 230V ORNO

The OR-DB-MT-156 is perfect as a doorbell or as a calling device. The device is useful for homes, companies, public utility buildings or for people in need of supervision.

The doorbell button is powered by an electromagnetic transducer, does not require any battery. The number of cooperated doorbell buttons (transmitters) can be increased as required. The learning system (auto login) function is used to log in additional buttons (transmitters) easily.

| Signaling mode:        | Optical - sound signaling                                                                                                                                                                               |
|------------------------|---------------------------------------------------------------------------------------------------------------------------------------------------------------------------------------------------------|
| Number of ring-tones:  | 36                                                                                                                                                                                                      |
| Volume adjustment:     | 60 90 dB - 4-step                                                                                                                                                                                       |
| Operation range:       | max. 200 m in open area                                                                                                                                                                                 |
| Frequency band:        | 433.92 MHz                                                                                                                                                                                              |
| Power supply:          | 230 V AC - Wireless doorbell, Electromagnetic transducer - Doorbell button                                                                                                                              |
| Main features:         | The doorbell button is powered by an electromagnetic transducer, does not require any battery Learning function - The number of cooperated doorbell buttons (transmitters) can be increased as required |
| "Index of Protection": | • IP44 - Doorbell button<br>• IP20 - Wireless doorbell                                                                                                                                                  |
| Operation temp:        | -40 °C 65 °C                                                                                                                                                                                            |
| Weight:                | • 0.05 kg - Doorbell button<br>• 0.07 kg - Wireless doorbell                                                                                                                                            |
| Dimensions:            | • 50 x 82 x 22 mm - Doorbell button<br>• 81 x 81 x 72 mm - Wireless doorbell                                                                                                                            |
| Manufacturer / Brand:  | ORNO                                                                                                                                                                                                    |