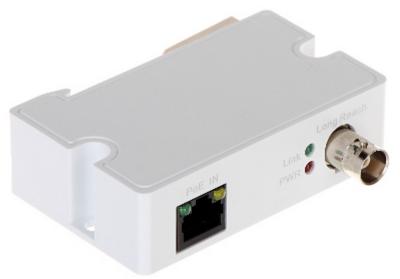

## EXTENDER ETHERNET+POE LR1002-1EC-V3 RECEIVER DAHUA

The LR1002-1EC-V3 extender allows to increase a distance of transmission of the data and PoE 802.3 at/af, ePoE powering via coaxial cable.

The device operates from the PoE switch side.

| LAN ports:            | 1 pcs RJ45                                                                                                                                                                                                                                                                                                                                     |
|-----------------------|------------------------------------------------------------------------------------------------------------------------------------------------------------------------------------------------------------------------------------------------------------------------------------------------------------------------------------------------|
| Transmission ports:   | 1 pcs BNC                                                                                                                                                                                                                                                                                                                                      |
| Transmission speed:   | 10 / 100 Mbps                                                                                                                                                                                                                                                                                                                                  |
| Transmission range:   | max.1000 m @ 10 Mbps , $max.400$ m @ 100 Mbps . The range of data transfer and power supply is strongly dependent on the cable used and the power required to supply the receiver                                                                                                                                                              |
| Protections:          | Overvoltage                                                                                                                                                                                                                                                                                                                                    |
| Main features:        | Plug & Play Support for IP cameras and network devices Easy installation - doesn't require any configuration of IP nor MAC address Power supply PoE - pins 1, 2 and 3, 6 Supports long range power supply transmission via coaxial cable The device operates from the PoE switch side Possibility to mount on a wall, or on the DIN TS-35 rail |
| Power supply:         | 48 V 57 V DC                                                                                                                                                                                                                                                                                                                                   |
| Weight:               | 0.07 kg                                                                                                                                                                                                                                                                                                                                        |
| Dimensions:           | 79 x 64 x 23 mm                                                                                                                                                                                                                                                                                                                                |
| Manufacturer / Brand: | DAHUA                                                                                                                                                                                                                                                                                                                                          |
| Guarantee:            | 3 years                                                                                                                                                                                                                                                                                                                                        |