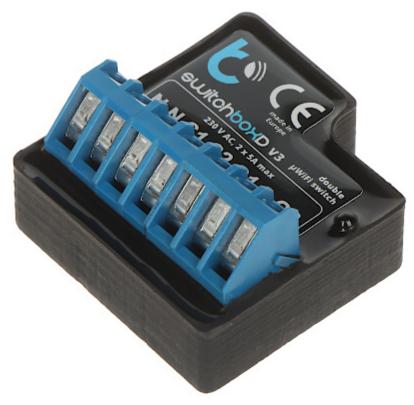

## DATA SHEET

Code: SWITCHBOX-D/BLEBOX

## DUAL SMART SWITCH SWITCHBOX-D/BLEBOX Wi-Fi, 230 V AC

The Wi-Fi SWITCHBOX-D/BLEBOX electrical smart switch allows you to control the devices connected to it using a physical switch, a web browser, an external BleBox  $\mu$ WiFi controller or the wBox mobile application. To work with full functionality, the device requires connection to a home Wi-Fi network. Controlling BleBox devices via the cloud requires additionally connecting the home network to the Internet and enabling the "Remote access" function in the device configuration.

| Application:           | switching devices on/off                                                                                                                                                                                                                                       |
|------------------------|----------------------------------------------------------------------------------------------------------------------------------------------------------------------------------------------------------------------------------------------------------------|
| Rated voltage:         | 230 V AC                                                                                                                                                                                                                                                       |
| Maximal total load:    | 2 x 1150 W / 1150 VA                                                                                                                                                                                                                                           |
| Total maximal current: | 2 x 5 A                                                                                                                                                                                                                                                        |
| Number of inputs:      | 2                                                                                                                                                                                                                                                              |
| Number of outputs:     | 2                                                                                                                                                                                                                                                              |
| Connector type:        | screw terminals                                                                                                                                                                                                                                                |
| Wireless:              | Wi-Fi, 2.4 GHz - IEEE 802.11g                                                                                                                                                                                                                                  |
| Mobile phones support: | The wBox free application on Android     The wBox free application on iOS                                                                                                                                                                                      |
| Main features:         | <ul> <li>Local control by physical button,</li> <li>schedule,</li> <li>timer,</li> <li>remote access,</li> <li>voice control,</li> <li>The ability to set the default status of the device after a power failure,</li> <li>μWiFi technology support</li> </ul> |