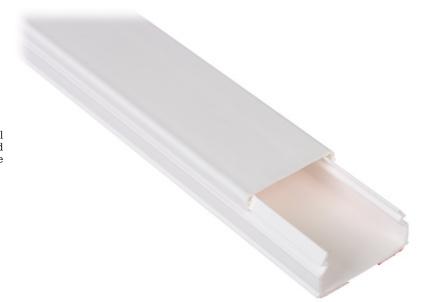

## STRAIGHT CABLE DUCTING **LE-638149** 32x16 SELF-ADHESIVE LEGRAND

Cable ducting is designed to carry out electrical installation in buildings, and allows to easy laying and replacement of the cables. To facilitate assembly, the cable ducting has been glued with foam adhesive tape.

| Width:                 | 32 mm                                                                            |
|------------------------|----------------------------------------------------------------------------------|
| Height:                | 16 mm                                                                            |
| Length:                | 2000 mm                                                                          |
| Material:              | PVC                                                                              |
| Main features:         | To facilitate assembly, the cable ducting has been glued with foam adhesive tape |
| Color:                 | White                                                                            |
| Operation temp:        | 15 °C 60 °C                                                                      |
| "Index of Protection": | IP40                                                                             |
| IK rating:             | IK06                                                                             |
| Weight:                | 0.29 kg                                                                          |
| Manufacturer / Brand:  | LEGRAND                                                                          |
| Guarantee:             | 2 years                                                                          |