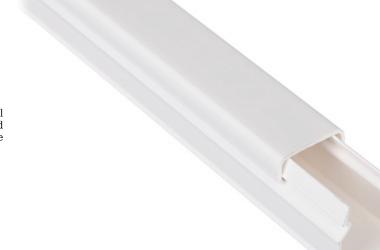

## STRAIGHT CABLE DUCTING **LE-638119** 16x16 SELF-ADHESIVE LEGRAND

Cable ducting is designed to carry out electrical installation in buildings, and allows to easy laying and replacement of the cables. To facilitate assembly, the cable ducting has been glued with foam adhesive tape.

| Width:                 | 16 mm                                                                            |
|------------------------|----------------------------------------------------------------------------------|
| Height:                | 16 mm                                                                            |
| Length:                | 2000 mm                                                                          |
| Material:              | PVC                                                                              |
| Main features:         | To facilitate assembly, the cable ducting has been glued with foam adhesive tape |
| Color:                 | White                                                                            |
| Operation temp:        | 15 °C 60 °C                                                                      |
| "Index of Protection": | IP40                                                                             |
| IK rating:             | IK06                                                                             |
| Weight:                | 0.17 kg                                                                          |
| Manufacturer / Brand:  | LEGRAND                                                                          |
| Guarantee:             | 2 years                                                                          |