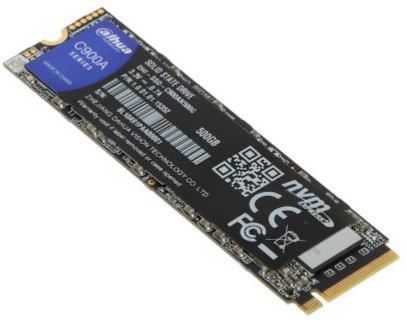

## SSD **SSD-C900AN500G** 500 GB M.2 PCIe DAHUA

The SSD-C900AN500G is a disk equipped with 3D NAND Flash memory.

| Capacity:                        | 500 GB                                                                    |
|----------------------------------|---------------------------------------------------------------------------|
| Connector type:                  | M.2                                                                       |
| Size:                            | 2280                                                                      |
| Interface:                       | PCIe 3.0 x4, NVMe 1.3                                                     |
| Write transfer rate:             | 1000 MB/s                                                                 |
| Read speed:                      | 2500 MB/s                                                                 |
| MTBF (Mean Time Between Faults): | 1 500 000 h                                                               |
| TBW (Total Bytes Written):       | ≤ 200 TB                                                                  |
| Technology:                      | • 3D NAND Flash Module • S.M.A.R.T • LDPC ECC • TRIM • Garbage Collection |
| Weight:                          | 0.006 kg                                                                  |
| Dimensions:                      | 80 x 22 x 1.4 mm                                                          |
| Manufacturer / Brand:            | DAHUA                                                                     |
| Guarantee:                       | 3 years (warranty limited by the TBW parameter)                           |