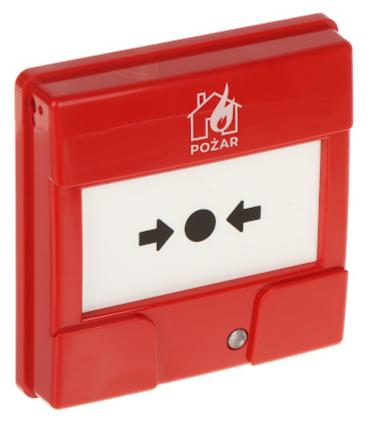

## CONVENTIONAL MANUAL CALL POINT ${f ROP-110/PL}$ SATEL

This button is a device designed to instantly trigger the alarm and (or) initiate the procedure of reporting an emergency situation in protected facility to the monitoring station.

The call point is designed to be used in conjunction with the SATEL CSP fire alarm control panels.

| Application:          | CSP-104, CSP-108, CSP-204, CSP-208                                                                                                                                |
|-----------------------|-------------------------------------------------------------------------------------------------------------------------------------------------------------------|
| Main features:        | <ul> <li>plastic pane for multiple use</li> <li>Included key enables opening the device, alarm test and alarm reset</li> <li>LED indicator - Operation</li> </ul> |
| Power supply:         | 9 V 30 V DC                                                                                                                                                       |
| Current consumption:  | 25 mA (alarm)                                                                                                                                                     |
| Operation temp:       | -10 °C 55 °C                                                                                                                                                      |
| Weight:               | 0.086 kg                                                                                                                                                          |
| Dimensions:           | 87 x 87 x 40 mm                                                                                                                                                   |
| Manufacturer / Brand: | SATEL                                                                                                                                                             |
| Guarantee:            | 2 years                                                                                                                                                           |