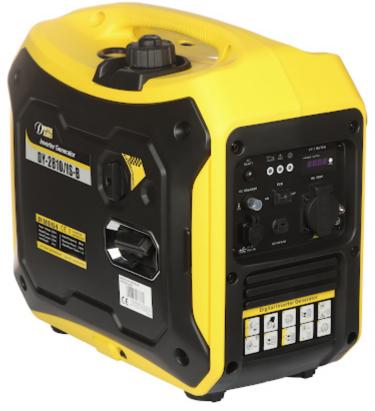

## Code: DY-2810/IS-B INVERTER POWER GENERATOR **DY-2810/IS-B** 2500 W Dynamo

The use of technology with the use of an inverter allows to obtain a stable output voltage that allows for safe powering of electronic receivers.

The genset engine's rubber stabilizers and engine mounts dampen vibrations and minimize noise.

| Nominal power:                        | 2500 W                                         |
|---------------------------------------|------------------------------------------------|
| Maximum power:                        | 2800 W                                         |
| Output voltage:                       | 230 V AC                                       |
| Number of outlets:                    | 1 pcs - single-phase                           |
| Built-in voltmeter:                   | ¥                                              |
| Output frequency:                     | 50 Hz                                          |
| Voltage stabilization:                | Inverter (provides full voltage stabilization) |
| Frequency measurement in Hz:          | ¥                                              |
| Measuring the number of engine hours: | ¥                                              |
| 12V DC output:                        | ¥                                              |
| Alternator windings:                  | Copper                                         |
| Engine capacity:                      | 120 cm <sup>3</sup>                            |
| Engine type:                          | 1 cylinder, 4 stroke, gasoline, air cooled     |

## DATA SHEET

| Starting the engine:          | Manual                                                                                                                                                                                                                                                                                                                                           |
|-------------------------------|--------------------------------------------------------------------------------------------------------------------------------------------------------------------------------------------------------------------------------------------------------------------------------------------------------------------------------------------------|
| Noise level during operation: | ≤ 75 dBA                                                                                                                                                                                                                                                                                                                                         |
| Fuel tank capacity:           | 61                                                                                                                                                                                                                                                                                                                                               |
| Fuel gauge:                   | ✓                                                                                                                                                                                                                                                                                                                                                |
| Main features:                | <ul> <li>Low oil level indicator light</li> <li>Overload signaling</li> <li>Overload protection</li> <li>Display of operating parameters : voltage, frequency, engine hours since the engine was last started, total engine hours</li> <li>2 x USB socket</li> <li>Save fuel by automatically reducing the revs as the load decreases</li> </ul> |
| Color:                        | Yellow + Black                                                                                                                                                                                                                                                                                                                                   |
| Weight:                       | 20.6 kg                                                                                                                                                                                                                                                                                                                                          |
| Dimensions:                   | 520 x 290 x 460 mm                                                                                                                                                                                                                                                                                                                               |
| Manufacturer / Brand:         | Dynamo                                                                                                                                                                                                                                                                                                                                           |
| Guarantee:                    | 2 years                                                                                                                                                                                                                                                                                                                                          |