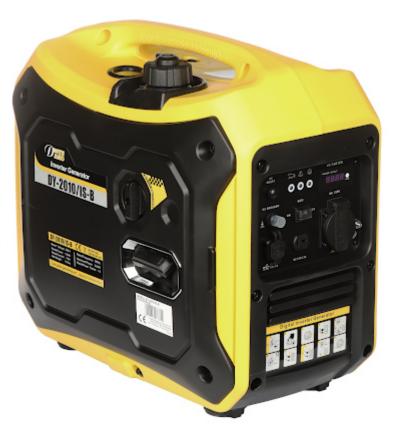

## INVERTER POWER GENERATOR **DY-2010/IS-B** 1800 W Dynamo

The use of technology with the use of an inverter allows to obtain a stable output voltage that allows for safe powering of electronic receivers.

The genset engine's rubber stabilizers and engine mounts dampen vibrations and minimize noise.

| Nominal power:                        | 1800 W                                         |
|---------------------------------------|------------------------------------------------|
| Maximum power:                        | 2000 W                                         |
| Output voltage:                       | 230 V AC                                       |
| Number of outlets:                    | 1 pcs - single-phase                           |
| Built-in voltmeter:                   | <b>&gt;</b>                                    |
| Output frequency:                     | 50 Hz                                          |
| Voltage stabilization:                | Inverter (provides full voltage stabilization) |
| Frequency measurement in Hz:          | ✓                                              |
| Measuring the number of engine hours: | ~                                              |
| 12V DC output:                        | ✓                                              |
| Alternator windings:                  | Copper                                         |
| Engine capacity:                      | $79.7 \text{ cm}^3$                            |
| Engine type:                          | 1 cylinder, 4 stroke, gasoline, air cooled     |

## DATA SHEET

| Starting the engine:          | Manual                                                                                                                                                                                                                                                                          |
|-------------------------------|---------------------------------------------------------------------------------------------------------------------------------------------------------------------------------------------------------------------------------------------------------------------------------|
| Noise level during operation: | ≤ 75 dBA                                                                                                                                                                                                                                                                        |
| Fuel tank capacity:           | 41                                                                                                                                                                                                                                                                              |
| Fuel gauge:                   | <b>&gt;</b>                                                                                                                                                                                                                                                                     |
| Main features:                | Low oil level indicator light Overload signaling Overload protection Display of operating parameters : voltage, frequency, engine hours since the engine was last started, total engine hours 2 x USB socket Save fuel by automatically reducing the revs as the load decreases |
| Color:                        | Yellow + Black                                                                                                                                                                                                                                                                  |
| Weight:                       | 18.7 kg                                                                                                                                                                                                                                                                         |
| Dimensions:                   | 520 x 290 x 460 mm                                                                                                                                                                                                                                                              |
| Manufacturer / Brand:         | Dynamo                                                                                                                                                                                                                                                                          |
| Guarantee:                    | 2 years                                                                                                                                                                                                                                                                         |