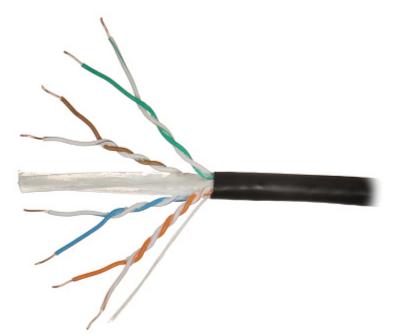

## Code: UTP/K6/500M/ZEL TWISTED-PAIR CABLE UTP/K6/500M/ZEL NETSET

The UTP/K6/500M/ZEL twisted-pair cable is designed to professional applications of installation. The outer coating is made from polyethylene (PE) which is resistant to UV radiation and humidity. The cable is suitable for ground installations, in cable ducts.

The core of the cable is filled with gel, which prevents longitudinal water penetration. For convenience, cable is marking with length counter printed with 1 m distance step.

| In section:           | 500 m . Price for 1m when buying a whole roll                                           |
|-----------------------|-----------------------------------------------------------------------------------------|
| Туре:                 | UTP cat. 6                                                                              |
| Inner conductor:      | Ø 0.565 mm Cu Wire                                                                      |
| Resistance:           | 9.5 Ω / 100 m                                                                           |
| Shield:               | -                                                                                       |
| Main features:        | The core of the cable is filled with gel, which prevents longitudinal water penetration |
| Outer coating:        | 7.1 mm PE                                                                               |
| Coating color:        | Black                                                                                   |
| Supported norms:      | EN50575:2014                                                                            |
| Manufacturer / Brand: | NETSET                                                                                  |
| Guarantee:            | 15 years                                                                                |