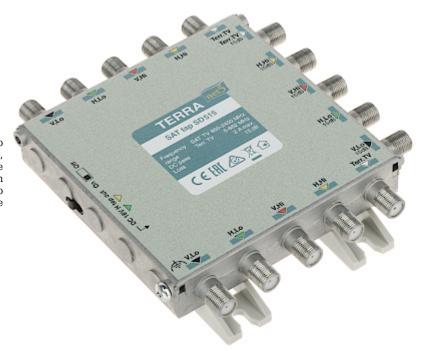

## TV/SAT SPLITTER **SD-515**

The SD-515 splitter is used in multiswitch systems to distribute a signal from multiswitch bus. Additionally, the splitter also distributes terrestrial TV signals. The splitter is equipped with DC-transition switch that in "ON" position passes DC voltage through "H" paths to both branches. In "OFF" position it runs voltage to one path only.