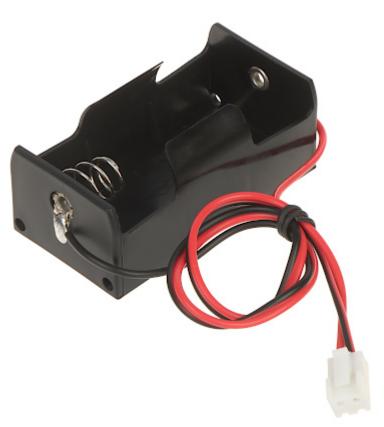

## Code: HOLDER-ER BAT-ER34615 BATTERY HOLDER **HOLDER-ER** SATEL

The HOLDER-ER is intended for installation in older versions of the ASP-200, ASP-100, MSP-300 sirens, in which the BAT-ER-3.6 battery was originally used, equipped with its own cable with a plug.

 $\label{eq:attention} \ensuremath{\textbf{Attention!}}\xspace$  The latest units of the signaling devices are already factory-equipped with the HOLDER-ER.

| Application:          | ER34615 lithium battery                     |
|-----------------------|---------------------------------------------|
| Weight:               | 0.016 kg                                    |
| Dimensions:           | • 70 x 37 x 32 mm<br>• 25 cm (cable length) |
| Manufacturer / Brand: | SATEL                                       |
| Guarantee:            | 2 years                                     |