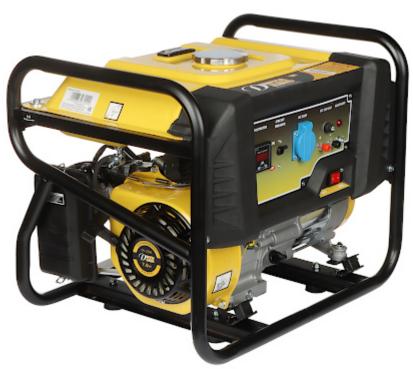

## POWER GENERATOR **DY-3500** 2500 W Dynamo

A power generator with manual start is perfect for emergency power supply: a central heating furnace, home, office, camping, industrial equipment, as well as on boats and yachts.

The genset engine's rubber stabilizers and engine mounts dampen vibrations and minimize noise.

The generator is equipped with an Automatic Voltage Regulation system AVR, which allows to eliminate unfavorable voltage fluctuations to a large extent.

**Attention!** The device is not designed for continuous 24/7 operation. In case of long operation, the power generator should not be loaded with more than 75% of the nominal power.

| Nominal power:                        | • 2500 W (manufacturer data),<br>• 2450 W (our tests result) |
|---------------------------------------|--------------------------------------------------------------|
| Maximum power:                        | 2800 W                                                       |
| Output voltage:                       | 230 V AC                                                     |
| Number of outlets:                    | 1 pcs - single-phase                                         |
| Built-in voltmeter:                   | ~                                                            |
| Output frequency:                     | 50 Hz                                                        |
| Voltage stabilization:                | AVR                                                          |
| Frequency measurement in Hz:          | ~                                                            |
| Measuring the number of engine hours: | ~                                                            |
| 12V DC output:                        | ~                                                            |
| Alternator windings:                  | Copper                                                       |
| Engine power:                         | 7 HP                                                         |
| Engine capacity:                      | 210 cm <sup>3</sup>                                          |
| Engine type:                          | 170F, 1 cylinder, 4 stroke, gasoline, air cooled             |
| Starting the engine:                  | Manual                                                       |