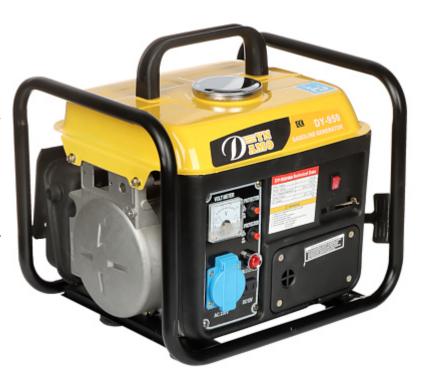

## POWER GENERATOR **DY-950** 650 W Dynamo

A power generator with manual start is ideal for emergency power supply: home, office, camping, as well as boats and yachts.

The genset engine's rubber stabilizers and engine mounts dampen vibrations and minimize noise.

| Nominal power:         | • 650 W (manufacturer data),<br>• 640 W (our tests result) |
|------------------------|------------------------------------------------------------|
| Maximum power:         | 750 W                                                      |
| Output voltage:        | 230 V AC                                                   |
| Number of outlets:     | 1 pcs - single-phase                                       |
| Built-in voltmeter:    | <b>→</b>                                                   |
| Output frequency:      | 50 Hz                                                      |
| Voltage stabilization: | -                                                          |
| 12V DC output:         | <b>✓</b>                                                   |
| Alternator windings:   | Copper                                                     |
| Engine power:          | 2 HP                                                       |
| Engine type:           | 2 stroke, air cooled                                       |
| Engine capacity:       | 63 cm <sup>3</sup>                                         |
| Starting the engine:   | Manual                                                     |
| Spark plug type:       | F7TC                                                       |