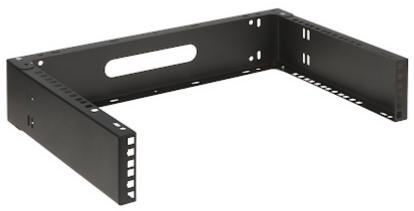

## Code: U19-2U/340 MOUNT RACK FRAME **U19-2U/340**

The frame is intended for mounting RACK devices directly on wall.

Designed in 19" standard, it facilitates the installation of devices to which access doesn't have to be secured with server cabinets. Additionally, each handle features openings on the top and the bottom in 19" standard, allowing to install additional, smaller equipment. It is also possible to mount vertically to the wall.

| Color:          | Black (RAL 9005)                     |
|-----------------|--------------------------------------|
| Material:       | Steel - powder painted               |
| Weight:         | 1.29 kg                              |
| Internal depth: | 285 mm                               |
| Dimensions:     | 500 x 101 x 331 mm - RACK 19 " x 2 U |
| Guarantee:      | 2 years                              |