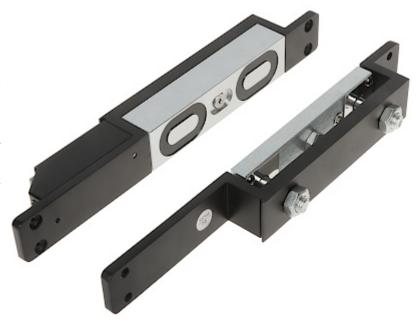

## ELECTROMAGNETIC LOCK **DT-1200AZ**

Electromagnetic lock, flush, single. With a simple design and modern manufacturing technology, is a reliable device to lock doors and gates. Force an entry closed by lock requires the use of force of > 1200 kg. It operates reversibly - it is open when power is off. The lock is composed of two elements: electromagnet and lock plate. Both the electromagnet and the lock plate should be inserted into the door structure - after installation they are invisible.

When energized, the electromagnet attracts the lock plate. A special protruding pin in the lock plate enters the hole of the main plate of the electromagnet. It is recommended that this electromagnetic lock works on shear and the very high holding force is derived from the force needed to shear the protruding pin.