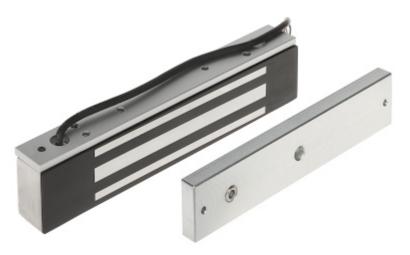

## Code: JS-280W ELECTROMAGNETIC LOCK **JS-280W**

Electromagnetic lock, surface, single. With a simple design and modern manufacturing technology, is a reliable device to lock doors and gates. Force an entry closed by lock requires the use of force of > 280 kg. It operates reversibly - it is open when power is off. The lock is composed of two elements: electromagnet (usually mounted in the frame) and lock plate (usually mounted in the door). Error free operation of the lock is a result of lack the mechanical elements, which after some time become damaged.

Waterproof. For outdoor use.

| Load capacity:       | 280 kg                                                                                              |
|----------------------|-----------------------------------------------------------------------------------------------------|
| Rated voltage:       | 12 V DC                                                                                             |
| Current consumption: | 450 mA                                                                                              |
| Main features:       | • Waterproof,<br>• For outdoor use<br>• Material : Stainless steel                                  |
| Weight:              | 1.64 kg (total)                                                                                     |
| Dimensions:          | <ul> <li>223 x 48 x 25 mm (electromagnetic lock)</li> <li>180 x 38 x 10 mm (metal plate)</li> </ul> |
| Guarantee:           | 2 years                                                                                             |